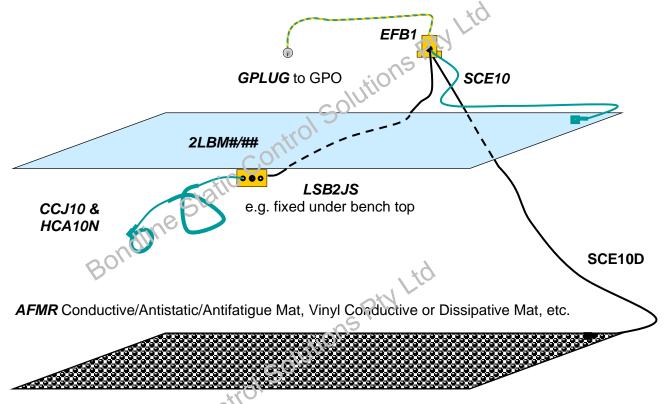

## EPA Workstation Schematic for WKS2 Kit & Floor Mat

Each Mat includes at least 1 x 10mm thale press-stud to enable connection of the SCE10/SCE10D.

One EFB1 can be used for more than one bench set-up.

Main benefits of utilising an EFB1 are:

- High visual & easy to test to / from for audit purposes
- One common point for connecting your mat, grounding coints, shelving, etc.
- If the EFB1 loses its connection to Earth, you still maintain continuity between the Wrist Strap & the Matting
- Other wrist straps & coil cords are available, e.g. metal band, longer cord, etc.
- Bench mat is also available in custom sizes.