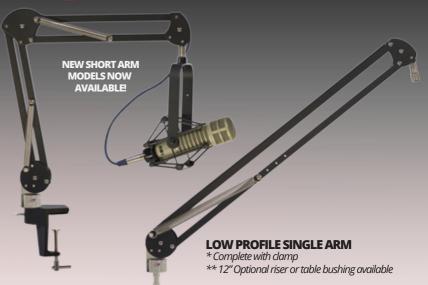

# Designed For Small Studios

Introducing our affordable product line for smaller studios. Unique designs to fit limited space like "The Shorty" with it's double 10" arms or the 22" reach "Low Profile Single Arm" to stay out of camera view. They're all tough, professional grade equipment built to last from O. C. White Co.