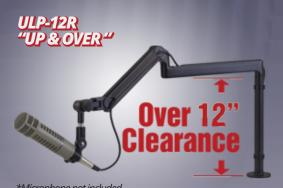

## ULTIMA ULP: Built for Pros, Built to Last

**Ultra Low Profile ULP-MB** stays well out of view! Adjusts up to 5" from horizontal position.

With over 12" of console clearance, the **ULP-12R** provides plenty of room for tight spaces. Wire management keeps a visually clean appearance.