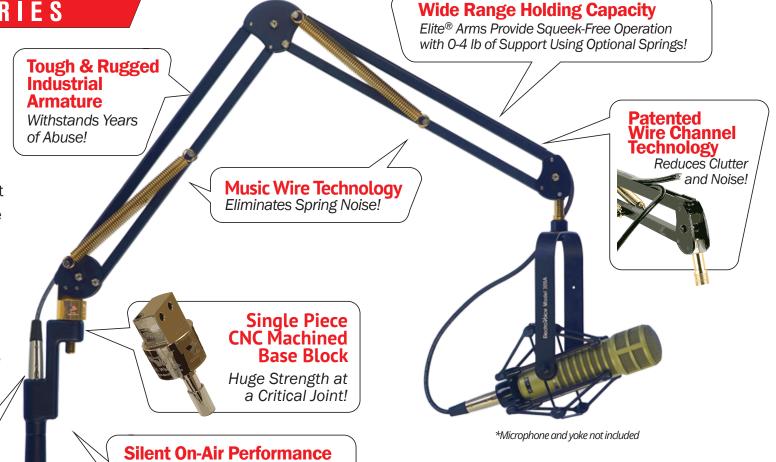

#### Better By Design.

It's the industry favorite for a good reason. This pro-level performer is designed rugged and built to last.

There's a lot of technology built into that retro look. Music-wire springs, thick aluminium armatures, solid CNC machined base block, patented & clutter-reducing wire channels, adaptable & interchangeble springs. Every piece designed to give your microphone an **ERGONOMIC**, solid and silent foundation.

#### Integrated XLR Cradle

For Clean Through-Desk Wire Management.

A Solid Base for the Most Sensitive

No-Squeek Solid Cast 15" Riser

Shown: 61900-BG

Eliminates Movement Noise!

Microphones. The Industry's Best!

#### 51900-B Mic Arm

Mounted on a 12" riser the **51900** series clears most consoles offering a 29" reach. Its Elite® arms offer the same channel management and sturdy build of the 61900. Also available in Black and Gold.