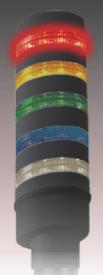

# ON-AIR & Alert Lighting

See our new modular
Signal-Lite™!
Configure them anyway
you need!
Numerous lighting and
mounting options available.
For more info, please consult
O.C. White Co.

Our new **Signal-Lite™** is a modular, stackable, multi-color customizable alert system. Mounts on a post, wall bracket or table mount. Also available to fit on our 12", 18" or 30" Ultima™ SMS center post. Wire direct to your console and never miss a cue! **Professional grade systems from O. C. White Co.** 