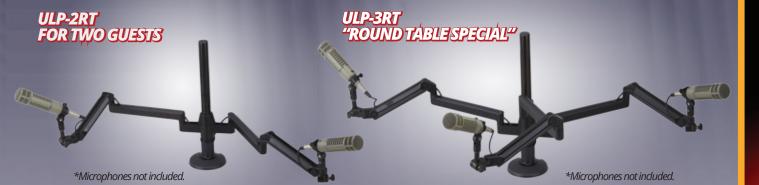

The remarkable Ultima™ system begins with the **ULP-12MA**, a one mic and a choice of 12" or 18" bolt-through riser post that grows with your studio and your needs.

With a **ULP-2RT**, you're ready for live guests now AND studio growth later. The interchangeble 18" bolt-through riser post can also accept monitor arms as you need them.

The **ULP-3RT** Round Table Special is a show-center, with three 29" mic arms for a total 58" reach. With it's SMS 18" bolt-through riser post, it can easily accommodate customization!