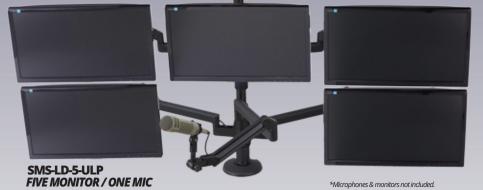

The **Ultima™ SMS-LD-5-ULP** Five Monitor & Mic system surrounds the user with highly movable monitors. Share monitor views from any angle. Adapts to new arrangements in seconds!