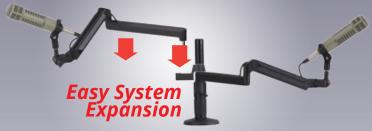

### **DESIGNED FOR MODULARITY**

The World's Easiest & Most Expandable Monitor / Microphone System!

The **Ultima™ SMS** Product Family is the most Scalable Monitor and Mic System that money can buy. All components drop together quickly. You can easily retrofit a single monitor and microphone unit to a complete 5 monitor and mic setup. Easily change a three-mic Round Table right into a two-monitor/two-microphone stand in minutes! Even the cables fit into hidden channels in seconds. It grows on you - and with you!

The System Expands and Rewires in Seconds!