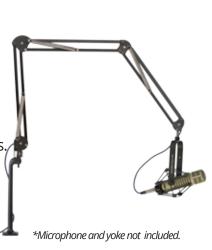

# Designed For Small Studios

Introducing our affordable product line for smaller studios. Unique designs to fit limited space like "The Shorty" with it's double 10" arms or the 22" reach "Low Profile Single Arm" to stay out of camera view. They're all tough, professional grade equipment built to last from O. C. White Co.