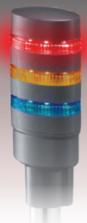

# ON-AIR & Alert Lighting

See our new modular
Signal-Lite™!
Configure them anyway
you need!
Numerous lighting and
mounting options available.
For more info, please consult
O.C. White Co.

Our new **Signal-Lite™** is a modular, stackable, multi-color customizable alert system. Mounts on a post, wall bracket or table mount. Also available to fit on our 12", 18" or 30" Ultima™ SMS center post. Wire direct to your console and never miss a cue! **Professional grade systems from O. C. White Co.** 