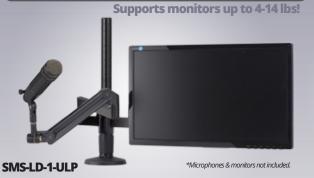

## Ultima"SMS: Scalable Monitor System - Designed For Gustomization

**Ultima™ SMS-LD-1-ULP** is a single Mic & Monitor system with an 18" clamp/bolt through riser. 29" Mic arm supports up to 6 lb mics, **Ultima™ LD** arm supports up to 4-14 lb monitors.