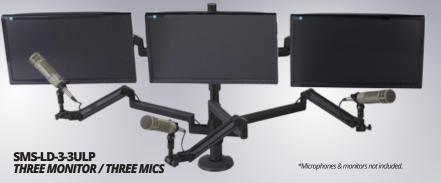

Customize your **Ultima™ SMS** any way you need. This **SMS-LD-2-2ULP** shows how easy it is to add mic arms or monitor arms in minutes with fit-together joints and fast wire management channels.

Three guests on one system! The **Ultima™ SMS-LD-3-3ULP** easily adapts in minutes. Point mics and monitors in any direction for the ultimate roundtable setup!