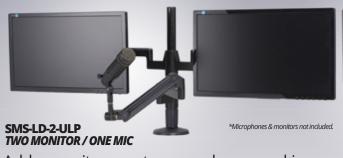

Add a monitor arm to expand your working footprint. The **SMS-LD-2-ULP** comes ready for two monitors and one microphone. All **Ultima™ LD** arms feature hidden wire management channels for a clean look.