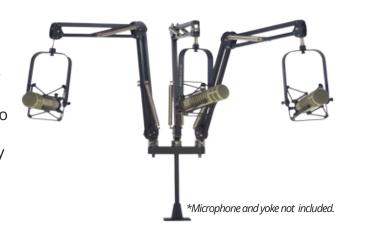

#### 51900-3B Round Table

A triple12" riser holds three 29" reach arms for this classic Round Table setup. It's Elite® arms also offer the same channel management and sturdy build of the 61900. Also available in Black and Gold.