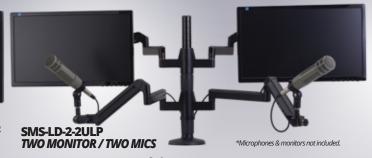

Customize your **Ultima™ SMS** any way you need. This **SMS-LD-2-2ULP** shows how easy it is to add mic arms or monitor arms in minutes with fit-together joints and fast wire management channels.

Three guests on one system! The **Ultima™ SMS-LD-3-3ULP** easily adapts in minutes. Point mics and monitors in any direction for the ultimate roundtable setup!