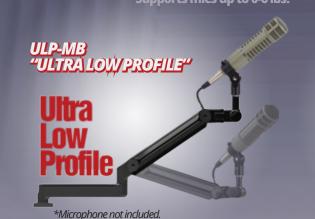

## ULTIMA ULP: Built for Pros, Built to Last

**Ultra Low Profile ULP-MB** stays well out of view! Adjusts up to 5" from horizontal position.

With over 12" of console clearance, the **ULP-12R** provides plenty of room for tight spaces. Wire management keeps a visually clean appearance.