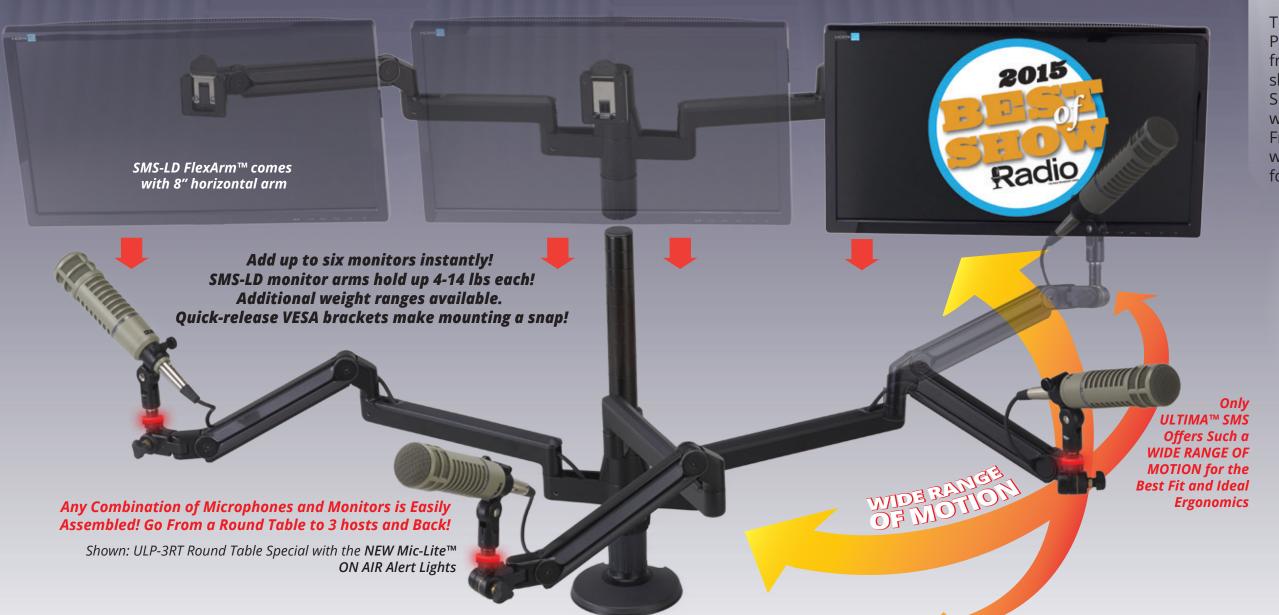

## Ultima"SMS: Scalable Monitor System - Designed For Gustomization

**Ultima™ SMS-LD-1-ULP** is a single Mic & Monitor system with an 18" clamp/bolt through riser. 29" Mic arm supports up to 6 lb mics, **Ultima™ LD** arm supports up to 4-14 lb monitors.

Add a monitor arm to expand your working footprint. The **SMS-LD-2-ULP** comes ready for two monitors and one microphone. All **Ultima™ LD** arms feature hidden wire management channels for a clean look.

Customize your **Ultima™ SMS** any way you need. This **SMS-LD-2-2ULP** shows how easy it is to add mic arms or monitor arms in minutes with fit-together joints and fast wire management channels.

Three guests on one system! The **Ultima™ SMS-LD-3-3ULP** easily adapts in minutes. Point mics and monitors in any direction for the ultimate roundtable setup!

The **Ultima™ SMS-LD-5-ULP** Five Monitor & Mic system surrounds the user with highly movable monitors. Share monitor views from any angle. Adapts to new arrangements in seconds!