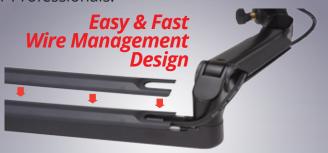

## DESIGNED FOR TV AND BROADCAST

Low Profile Design Hides From Camera View!

The **Ultima™** Systems begin with an Ultra Low Profile mic arm (the ULP lowers down to 5" from your table surface!). Your audience should see your talent, not your mic boom. Superior arms even let you move the arms while on the air without worrying about noise! From it's Broadcast Black color to the easy wire management, the **Ultima™ SMS** is built for Professionals!

Wire Management is a Snap, with Easy-Access Hidden Channels and Lids.